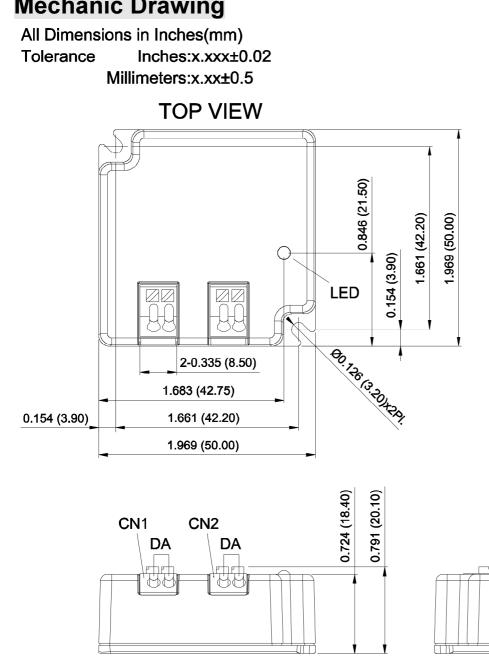

- \* Powered Directly from the DALI Bus



### Specifications

- 1. Bluetooth 4.0 wireless technology requires iOS 6 or later/ Android 4.4 or later
- 2. Power by DALI bus: 10.5-22.5Vdc
- 3. Current Draw: 30mA
- 4. Effective Distance: 10m (Open area)
- 5. Operating Temperature: 0~50°C
- 6. Connecting Wire Cross Section 0.2~1.5 mm<sup>2</sup>

#### Note:

- (1) iDALI App in the App store/ Google play store for free downloadable (select iPhone app when you use iPad to search)
- (2) BD5T initialize setting time: 160s for DALI data synchronization and collection.
- (3) BD5T power on/ start-up time: 30s for DALI data synchronization and collection.

## Installations Drawing



BD5T is a bluetooth interface between your DALI lighting and iDALI App on your mobile phone.

## **Mechanic Drawing**