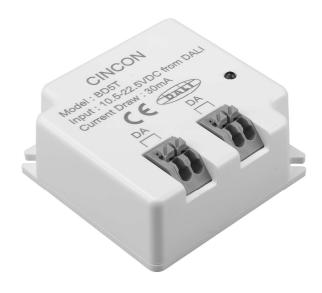

# BD5T Bluetooth Interface

### Specifications

- 1. Bluetooth 4.0 wireless technology requires iOS 6 or later/ Android 4.4 or later
- 2. Power by DALI bus: 10.5-22.5Vdc
- 3. Current Draw: 30mA
- 4. Effective Distance: 10m (Open area)
- 5. Operating Temperature: 0~50°C
- 6. Connecting Wire Cross Section 0.2~1.5 mm<sup>2</sup>