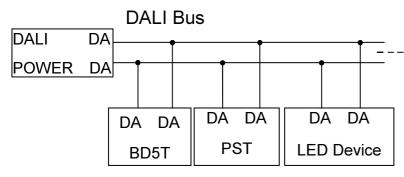

## Installations Drawing

BD5T is a bluetooth interface between your DALI lighting and iDALI App on your mobile phone.