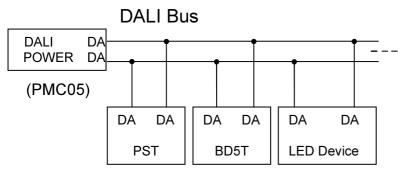

## **INSTALLATION DRAWING**

PST is set via BD5T and iDALI App.

### Note:

- 1. PST is required to work with BD5T and iDALI App.
- 2. PST can only work together with BD5T, not BD5.
- 3. One DALI system is recommended only one PST.