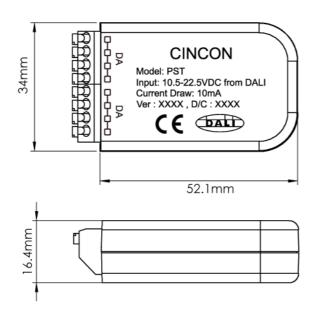

# PST Programmable Scene Timer

#### **Features**

- \* For DALI System
- \* Programmed by iDALI App
- \* Powered by DALI Bus
- \* Up to 16 Programmable Schedules
- \* Repeatable Weekly Schedule Available
- \* Automatic Time Sync While Connected to App



#### Specifications

- 1. Power input via DALI bus: 10.5-22.5Vdc
- 2. Current draw: 10mA from DALI
- 3. Operating Temperature:  $0 \sim 50^{\circ}$ C
- 4. Connecting Wire Cross Section 0.5~1.5 mm<sup>2</sup>

### Note:

- 1. PST is required to work with BD5T and iDALI App.
- 2. PST can only work together with BD5T, not BD5.
- 3. One DALI system is recommended only one PST.

## **INSTALLATION DRAWING**



PST is set via BD5T and iDALI App.

# **MECHANIC DRAWING**



| ( | ١ |
|---|---|
| Þ | 1 |
|   | J |